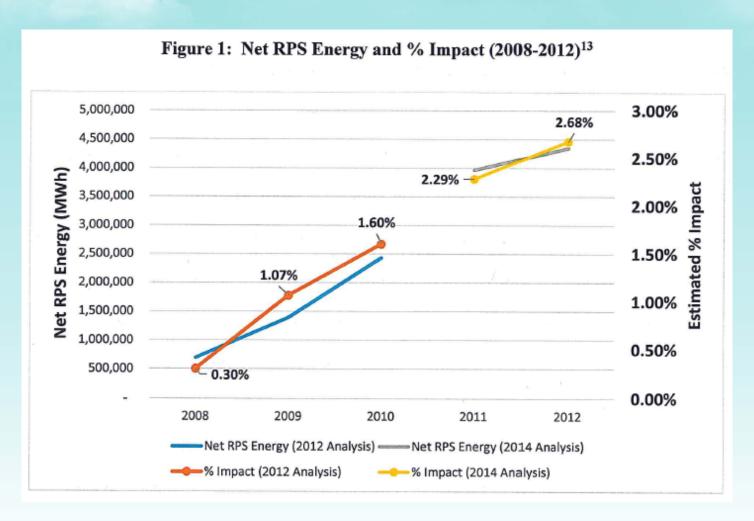

l total retail sales in MWh) = required REC value needed for retirement

# 1 Megawatt-hour = 1 REC for All RE Resources

- 2 exceptions:
  - Active baseline hydro facilities receive annual WI RPS REC value based on average baseline (2001-2003) production
  - Customer-sited "displacement facilities" only receive credit for avoiding use of electricity from conventional (non-RE) resources: right now 100 MWh = about 90 RECs

# WI RPS Compliance and Statewide Goal Results through 2013

- All EPs have retired required RECs each year 2006-2013
- 10% statewide goal (about 7 million MWh of RE) was reached in 2013



## **RE Statistics**



#### Renewable Energy by Renewable Resource (2010-2013)



#### Renewable Energy from Solar Photovoltaic (2010-2013)



# **PSC RPS Rate Impact Study Results**



# WI RPS Legislative Updates

- 2011 Act 34
  - Lifts 60 MW capacity cap on WI RPS eligible hydro facilities if first in service after 2010
  - Effective in 2016
- 2013 Act 290
  - Freezes RE requirements at 2010 levels for 4 small utilities (don't have 2015 jump like other EPs)
  - 4 utilities had 12% RE or higher in their 2001-2003 average baseline (high amounts of hydro)
- 2013 Act 300
  - Lifts in-service date requirement (on or after 6/3/2010) for WI RPS eligible displacement facilities

# Thank you for attending our webinar

Warren Leon RPS Project Director, CESA Executive Director

wleon@cleanegroup.org

Visit our website to learn more about the State-Federal RPS Collaborative and to sign up for our e-newsletter:

http://www.cesa.org/projects/state-federal-rps-collaborative/

Find