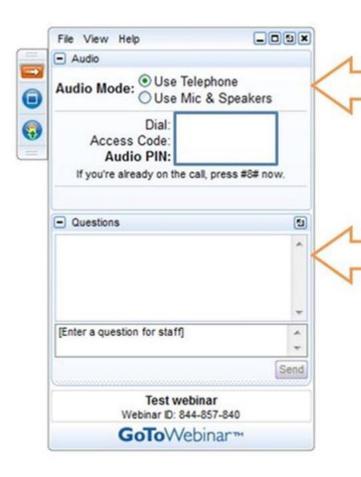

# Housekeeping

All participants are in "Listen-Only" mode. Select "Use Mic & Speakers" to avoid toll charges and use your computer's VOIP capabilities. Or select "Use Telephone" and enter your PIN onto your phone key pad.

Submit your questions at any time by typing in the Question Box and hitting Send.

This webinar is being recorded.

You will find a recording of this webinar, as well as all previous CESA webcasts, archived on the CESA website at