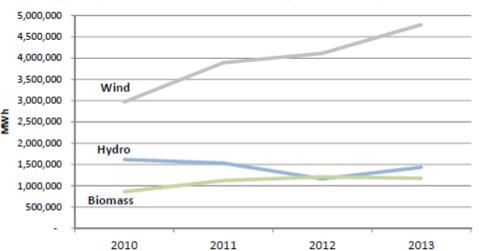

nnual REC retirement formula for each EP:
  - (Relevant compliance %)\*(Previous 3-year average of annual total retail sales in MWh) = required REC value needed for retirement

# 1 Megawatt-hour = 1 REC for All RE Resources

- 2 exceptions:
  - Active baseline hydro facilities receive annual WI RPS REC value based on average baseline (2001-2003) production
  - Customer-sited "displacement facilities" only receive credit for avoiding use of electricity from conventional (non-RE) resources: right now 100 MWh = about 90 RECs

# WI RPS Compliance and Statewide Goal Results through 2013

- All EPs have retired required RECs each year 2006-2013
- 10% statewide goal (about 7 million MWh of RE) was reached in 2013



## **RE Statistics**



#### Renewable Energy by Renewable Resource (2010-2013)



#### Renewable Energy from Solar Photovoltaic (2010-2013)



# **PSC RPS Rate Impact Study Results**



# WI RPS Legislative Updates

- 2011 Act 34
  - Lifts 60 MW capacity cap on WI RPS eligible hydro facilities if first in service after 2010
  - Effective in 2016
- 2013 Act 290
  - Freezes RE requirements at 2010 levels for 4 small utilities (don't have 2015 jump like other EPs)
  - 4 utilities had 12% RE or higher in their 2001-2003 average baseline (high amounts of hydro)
- 2013 Act 300
  - Lifts in-service date requirement (on or after 6/3/2010) for WI RPS eligible displacement facilities

# Thank you for attending our webinar

Warren Leon RPS Project Director, CESA Executive Director

wleon@cleanegroup.org

Visit our website to learn more about the State-Federal RPS Collaborative a