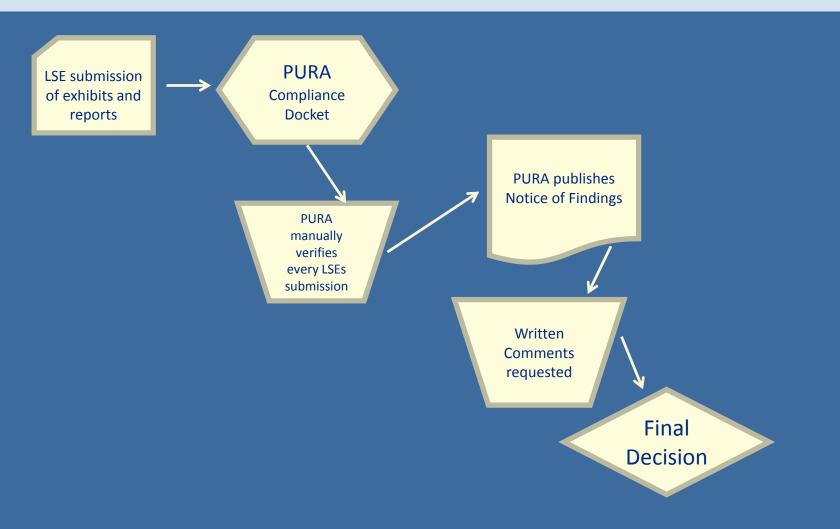

|           | 5.0%  |
| 2007 | 3.5%    | 3.0%     | 1.0%      | 7.5%  |
| 2008 | 5.0%    | 3.0%     | 2.0%      | 10.0% |
| 2009 | 6.0%    | 3.0%     | 3.0%      | 12.0% |
| 2010 | 7.0%    | 3.0%     | 4.0%      | 14.0% |
| 2011 | 8.0%    | 3.0%     | 4.0%      | 15.0% |
| 2012 | 9.0%    | 3.0%     | 4.0%      | 16.0% |
| 2013 | 10.0%   | 3.0%     | 4.0%      | 17.0% |
| 2014 | 11.0%   | 3.0%     | 4.0%      | 18.0% |
| 2015 | 12.5%   | 3.0%     | 4.0%      | 19.5% |
| 2016 | 14.0%   | 3.0%     | 4.0%      | 21.0% |
| 2017 | 15.5%   | 3.0%     | 4.0%      | 22.5% |
| 2018 | 17.0%   | 3.0%     | 4.0%      | 24.0% |
| 2019 | 19.5%   | 3.0%     | 4.0%      | 26.5% |
| 2020 | 20.0%   | 3.0%     | 4.0%      | 27.0% |



### **RPS Compliance-Supplier View**





## **RPS Compliance-PURA View**





## CT RPS

- 5<sup>th</sup> quarter for compliance (Jan-Mar of following year)
- Allows for vintage biomass plants
- RECs that can be banked are limited to 30% of load
- 2 year limit on banked RECs
- Statute that disallows RECs used in another state's RPS or Goal
- The need for settled RECs in NEPOOL



## Docket 15-01-36

- PA13-303 no double counting
- Vermont SPEED at first glance seemed like a goal
- PURA review showed SPEED is snapshot currently therefore no double counting
- 2017 if no RPS then PURA will review again



### Solar Home Renewable Energy Credit (SHREC)

- Increase residential solar to 300MW by 2022
- Incentivize residential Solar
- Securitize/sell back RECs
- Currently being considered by the legislature





# Overview of Wisconsin's Renewable Portfolio Standard

A