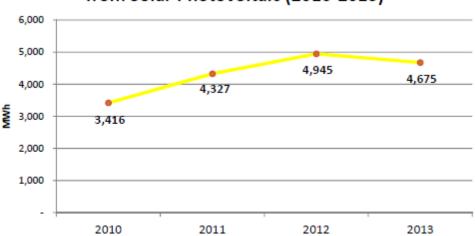

iance %)\*(Previous 3-year average of annual total retail sales in MWh) = required REC value needed for retirement

# 1 Megawatt-hour = 1 REC for All RE Resources

- 2 exceptions:
  - Active baseline hydro facilities receive annual WI RPS REC value based on average baseline (2001-2003) production
  - Customer-sited "displacement facilities" only receive credit for avoiding use of electricity from conventional (non-RE) resources: right now 100 MWh = about 90 RECs

# WI RPS Compliance and Statewide Goal Results through 2013

- All EPs have retired required RECs each year 2006-2013
- 10% statewide goal (about 7 million MWh of RE) was reached in 2013



## **RE Statistics**



#### Renewable Energy by Renewable Resource (2010-2013)



#### Renewable Energy from Solar Photovoltaic (2010-2013)



# **PSC RPS Rate Impact Study Results**



# WI RPS Legislative Updates

- 2011 Act 34
  - Lifts 60 MW capacity cap on WI RPS eligible hydro facilities if first in service after 2010
  - Effective in 2016
- 2013 Act 290
  - Freezes RE requirements at 2010 levels for 4 small utilities (don't have 2015 jump like other EPs)
  - 4 utilities had 12% RE or higher in their 2001-2003 average baseline (high amounts of hydro)
- 2013 Act 300
  - Lifts in-service date requirement (on or after 6/3/2010) for WI RPS eligible displacement facilities

# Thank you for attending our webinar

Warren Leon RPS Project Director, CESA Executive Director

wleon@cleanegroup.org

Visit our website to learn more about the State-Federal RPS Collaborative and to sign up for our e-newsletter:

http://www.cesa.org/proj