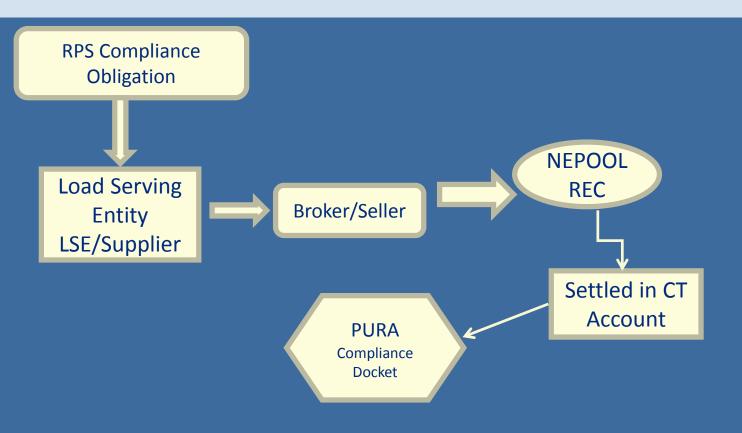

### **RPS Compliance-Supplier View**

## CT RPS

- 5<sup>th</sup> quarter for compliance (Jan-Mar of following year)
- Allows for vintage biomass plants
- RECs that can be banked are limited to 30% of load
- 2 year limit on banked RECs
- Statute that disallows RECs used in another state's RPS or Goal
- The need for settled RECs in NEPOOL

## Docket 15-01-36

- PA13-303 no double counting
- Vermont SPEED at first glance seemed like a goal
- PURA review showed SPEED is snapshot currently therefore no double counting
- 2017 if no RPS then PURA will review again