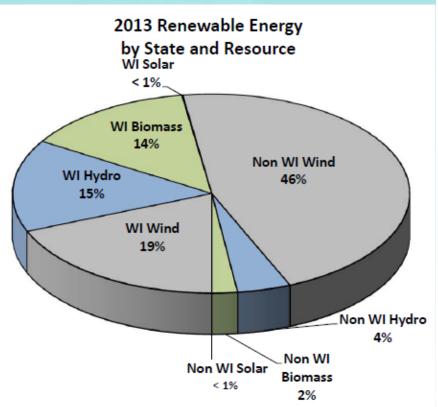

ligible RECs may be banked up to 4 years after creation
- Annual REC retirement formula for each EP:
  - (Relevant compliance %)\*(Previous 3-year average of annual total retail sales in MWh) = required REC value needed for retirement

# 1 Megawatt-hour = 1 REC for All RE Resources

- 2 exceptions:
  - Active baseline hydro facilities receive annual WI RPS REC value based on average baseline (2001-2003) production
  - Customer-sited "displacement facilities" only receive credit for avoiding use of electricity from conventional (non-RE) resources: right now 100 MWh = about 90 RECs

# WI RPS Compliance and Statewide Goal Results through 2013

- All EPs have retired required RECs each year 2006-2013
- 10% statewide goal (about 7 million MWh of RE) was reached in 2013



## **RE Statistics**



#### Renewable Energy by Renewable Resource (2010-2013)



#### Renewable Energy from Solar Photovoltaic (2010-2013)



# **PSC RPS Rate Impact Study Results**



# WI RPS Legislative Updates

- 2011 Act 34
  - Lifts 60 MW capacity cap on WI RPS eligible hydro facilities if first in service after 2010
  - Effective in 2016
- 2013 Act 290
  - Freezes RE requirements at 2010 levels for 4 small utilities (don't have 2015 jump like other EPs)
  - 4 utilities had 12% RE or higher in their 2001-2003 average baseline (high amounts of hydro)
- 2013 Act 300
  - Lifts in-service date requirement (on or after 6/3/2010) for WI RPS eligible displacement facilities

# Thank you for attending our webinar

Warren Leon RPS Project Director, CESA Executive Director

wleon@cleanegroup.org

Visit our websit