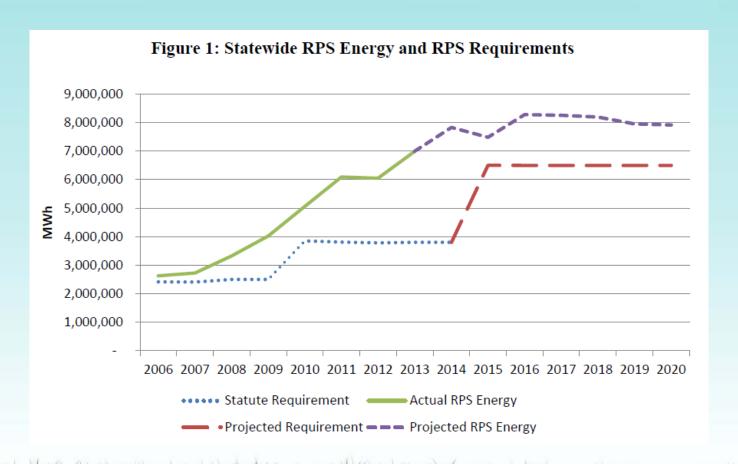

# WI RPS Compliance and Statewide Goal Results through 2013

- All EPs have retired required RECs each year 2006-2013
- 10% statewide goal (about 7 million MWh of RE) was reached in 2013