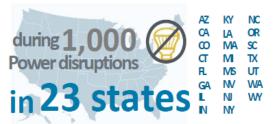

### Fuel Cells Provide Resiliency to the Grid

at cell phone
towers
providing
electricity

**Source:** "Hydrogen Fuel Cell Performance as Telecommunications Backup Power in the United States"

NREL/TP-5400-60730

During Hurricane Sandy, the largest Atlantic hurricane on record, 5 sites operated providing power for over 100 hours as validated by NREL. 1,034 out of 1,047 successful starts.