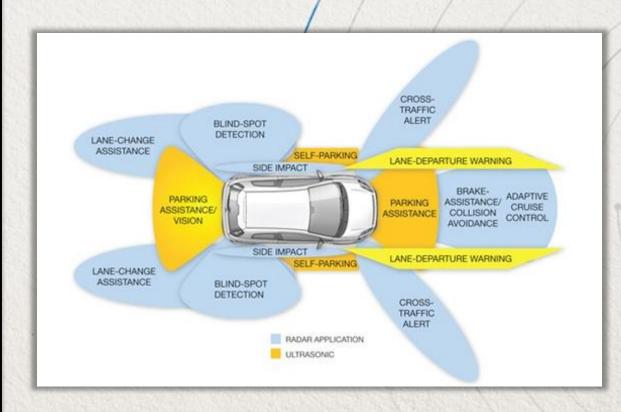

Fuel Cells are:

Zero Emission Vehicles

2 Energy Efficient

Transportation solution to address Climate Change



#### MIRAI FEATURES - ALL STANDARD

#### **COMFORT**

- Softex Seats
- Heated Front/Rear Seats
- Driver/Passenger8-way PowerSeats w/ Memory
- Heated Synthetic Leather Steering Wheel

#### CONVENIENCE

- Smart Key
- Rain-sensing Wipers
- Wiper De-Icer



**FCV Concept Interior** 

#### **TECHNOLOGY**

- 7" AVN screen and three 4.2" TFT Screens
- JBL Audio & 11 speakers
- HD Satellite Radio
- Entune App Suite
- Wireless Charger
- Hydrogen Station Finder & Status



#### MIRAI FEATURES - ALL STANDARD

#### **SAFETY**

- 7 Airbags
- Adaptive High Beams
- Back-up Monitor
- Blind Spot Monitor
- Lane Keep Assist
- Pre-Crash System
- Vehicle Stability Control
- Clearance & Back Sonar





### PLANNED OWNERSHIP EXPERIENCE

- 360° Total Ownership Experience Program
  - 3-Year Maintenance (ToyotaCare Plus) TBD
  - Enhanced Roadside Assistance
  - 24/7 Live Customer Support
  - Pre-Paid Fuel Available

\$499/Mo.

- Power Take-Off Option
  - Power supply in an emergency/power outage



### **8 YEAR/100K MILE WARRANTY**

10 key components covered by the 8yr/100K mile Warranty:

- Battery Pack
- Battery ECU
- FC Air Compressor
- FC Boost Converter
- FC ECU
- FC H2 Tanks
- FC PCU (Power Control Unit)
- FC Stack
- HF ECU (H2 Fueling ECU)
- Power Management ECU (HV ECU)

In addition, the following components are covered by a 5yr/60K mile Powertrain Warrant

- Transaxle & mounts
- Axle shaft, hub, bearings, seals & gaskets

All other components are covered by a 3yr/36K mile Basic