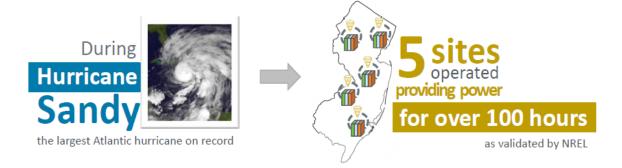

### Fuel Cells Provide Resiliency to the Grid

at cell phone
towers
providing
electricity

**Source:** "Hydrogen Fuel Cell Performance as Telecommunications Backup Power in the United States"

NREL/TP-5400-60730

During Hurricane Sandy, the largest Atlantic hurricane on record, 5 sites operated providing power for over 100 hours as validated by NREL. 1,034 out of 1,047 successful starts.