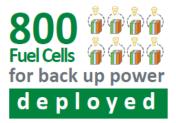

### Fuel Cells Provide Resiliency to the Grid

at cell phone
towers
providing
electricity

**Source:** "Hydrogen Fuel Cell Performance as Telecommunications Backup Power in the United States"

NREL/TP-5400-60730

During Hurricane Sandy, the largest Atlantic hurricane on record, 5 sites operated providing power for over 100 hours as validated by NREL. 1,034 out of 1,047 successful starts.