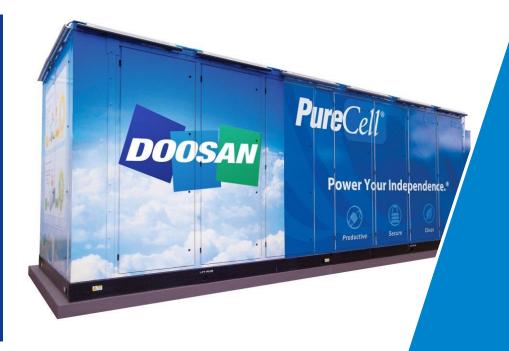

## PureCell® Fuel Cell System

### PureCell® Model 400

Ultra-clean, continuous-duty combined heat and power fueled by abundant, inexpensive natural gas

### **Clean**

- 90% system efficiency
- Ultra-low CO<sub>2</sub> and air emissions
- Zero water consumption

### Reliable

- Continuous-duty, onsite power
- High availability and capacity factor
- · Grid-independent, backup capability

### **Cost-Effective**

- 10 year stack life, low life cycle costs
- Competitive with electric utility rates
- Financial solutions (PPAs, Leases)