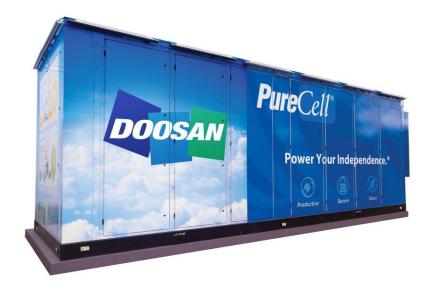

## PureCell® Fuel Cell System

### PureCell® Model 400

Ultra-clean, continuous-duty combined heat and power fueled by abundant, inexpensive natural gas

### **Clean**

- 90% system efficiency
- Ultra-low CO<sub>2</sub> and air emissions
- Zero water consumption

### Reliable

- Continuous-duty, onsite power
- High availability and capacity factor
- · Grid-independent, backup capability

### **Cost-Effective**

- 10 year stack life, low life cycle costs
- Competitive with electric utility rates
- Financial solutions (PPAs, Leases)