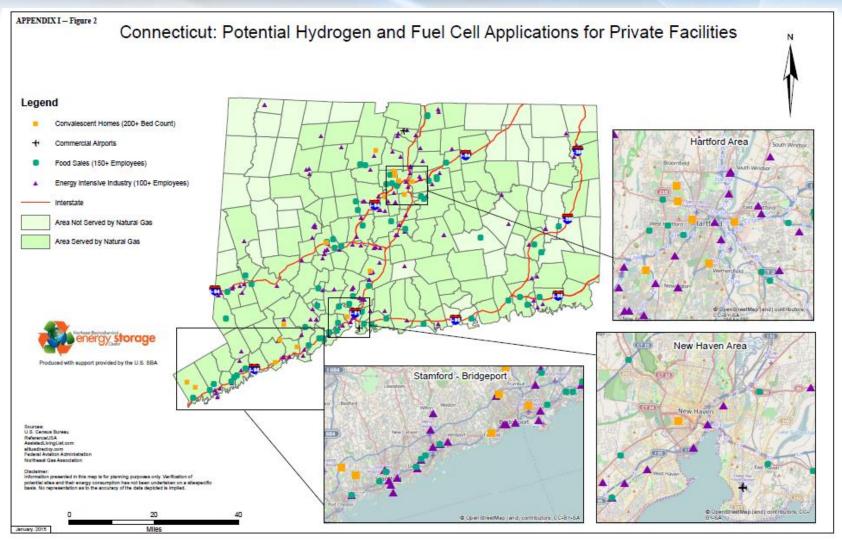

# Stationary Power

- > NY and CT still U.S. leaders
  - NYSERDA CST Fuel Cell Program funded 3+ MW 5 Verizon office buildings (Brooklyn, Staten Island, Queens) and one at RIT
  - CT micro grid funding 1.4 MW at U of Bridgeport, multi–
     MWs projects planned around state
- NJ Energy Resilience Bank, Large Energy Users Program, CHP-FC
- Bloom Energy expanding into Northeast
  - NY Morgan Stanley, Stop & Shop, City Hall
  - CT Danbury Fair Mall, AT&T, Macy's, Comcast, other planned sites (Walmart/Sam's Clubs, Home Depots, IBM) approved by the CT Siting Council or for CT's RPS
- > Telecommunications ~4,000 installed at U.S. sites