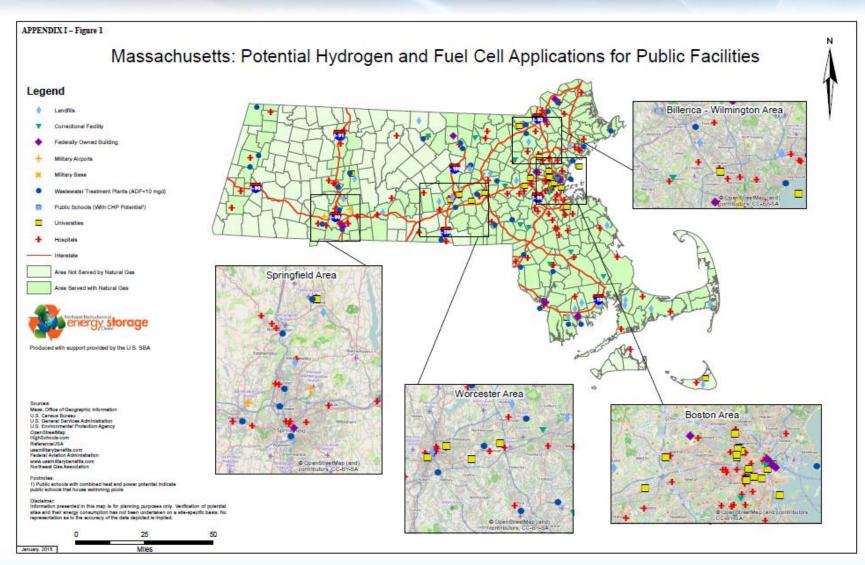

## Value of NEESC Development Plans

Developing target customer list in Hospitals and Universities in Northeast states

| Name                             | Town 🔻        | Bed! √     | NYSERDA CHP<br>guideline<br>(kW) | NYSERDA<br>guideline #<br>Model 400 > | Est. floor           | Est. Annual<br>Electricity<br>Use (kWh 🔻 | Est. Ave.<br>electric<br>demand (kV v | # of Model<br>400s<br>(@440kW) | Est, Natural Gas   | Ave. Nat. Gas<br>demand<br>(MMBtu/hr) | # of Model<br>400s (1.7<br>MMBtu/h) |
|----------------------------------|---------------|------------|----------------------------------|---------------------------------------|----------------------|------------------------------------------|---------------------------------------|--------------------------------|--------------------|---------------------------------------|-------------------------------------|
| Yale-New Haven Hospital          | New Haven     | -          | ` ' '                            |                                       |                      |                                          |                                       |                                |                    |                                       |                                     |
| Hartford Hospital                | Hartford      | 1030       | 2060                             | 4.7                                   | 2,137,250            | 55,995,950                               | 6,392                                 | 14.5                           | 261,599            | 29.9                                  | 17.6                                |
| Saint Francis Hosp and Med Ctr   | Hartford      | 819        | 1638                             | 3.7                                   | 1,699,425            | 44,524,935                               | 5,083                                 | 11.6                           | 208,010            | 23.7                                  | 14.0                                |
| Hospital of Saint Raphael (YNNH) | New Haven     | 617<br>511 | 1234<br>1022                     | 2.8                                   | 1,280,275            | 33,543,205                               | 3,829                                 | 8.7<br>7.2                     | 156,706<br>129.784 | 17.9                                  | 10.5                                |
| St Vincent's Medical Center      | Bridgeport    | 473        | 946                              | 2.3                                   | 1,060,325<br>981.475 | 27,780,515                               | 3,171<br>2.935                        | 6.7                            | -, -               | 14.8                                  | 8.7                                 |
| Bridgeport Hospital              | Bridgeport    | 4/3        | 946<br>850                       | 1.9                                   |                      | 25,714,645                               | ,                                     | 6.0                            | 120,133            | 12.3                                  | 7.2                                 |
| Connecticut Valley Hospital      | Middletown    | 425        | 836                              | 1.9                                   | 881,875<br>867,350   | 23,105,125<br>22,724,570                 | 2,638<br>2,594                        | 5.9                            | 107,942<br>106,164 | 12.3                                  | 7.1                                 |
| Hospital of Central Connecticut  | New Britain   | 418        | 828                              | 1.9                                   | 859.050              | 22,724,570                               | 2,594                                 | 5.9                            | 105,164            | 12.1                                  | 7.1                                 |
| Masonic Healthcare Center        | Wallingford   | 382        | 828<br>764                       | 1.7                                   | 792.650              | ,                                        | 2,569                                 | 5.8                            | 97.020             | 11.1                                  | 6.5                                 |
| Danbury Hospital                 | Danbury       | 371        | 764                              | 1.7                                   | 1.314.361            | 20,767,430<br>34,436,258                 | 3,931                                 | 5.4<br>8.9                     | 160.878            | 18.4                                  | 10.8                                |
| Waterbury Hospital               | Waterbury     | 367        | 742                              | 1.7                                   | 761.525              | 19,951,955                               | 2,278                                 | 5.2                            | 93,211             | 10.4                                  | 6.3                                 |
| Saint Mary's Hospital            | Waterbury     | 347        | 694                              | 1.6                                   | 720,025              | 18,864,655                               | 2,278                                 | 4.9                            | 88,131             | 10.0                                  | 5.9                                 |
| Hebrew Home & Hospital           | West Hartford | 334        | 668                              | 1.5                                   | 693.050              | 18.157.910                               | 2,155                                 | 4.9                            | 84.829             | 9.7                                   | 5.7                                 |
| Norwalk Hospital                 | Norwalk       | 328        | 656                              | 1.5                                   | 680,600              | 17,831,720                               | 2,075                                 | 4.7                            | 83.305             | 9.5                                   | 5.6                                 |
| Stamford Hospital                | Stamford      | 305        | 610                              | 1.4                                   | 632,875              | 16,581,325                               | 1,893                                 | 4.6                            | 77,464             | 9.5                                   | 5.2                                 |
| Lawrence & Memorial Hospital     | New London    | 280        | 560                              | 1.3                                   | 581,000              | 15,222,200                               | 1,738                                 | 3.9                            | 71,114             | 8.1                                   | 4.8                                 |
| Manchester Memorial Hospital     | Manchester    | 249        | 498                              | 1.1                                   | 516.675              | 13,536,885                               | 1,545                                 | 3.5                            | 63.241             | 7.2                                   | 4.2                                 |
| William W Backus Hospital        | Norwich       | 233        | 466                              | 1.1                                   | 483,475              | 12,667,045                               | 1,446                                 | 3.3                            | 59.177             | 6.8                                   | 4.0                                 |
| Hospital for Special Care        | New Britain   | 228        | 456                              | 1.0                                   | 473,100              | 12.395.220                               | 1.415                                 | 3.2                            | 57.907             | 6.6                                   | 3.9                                 |
| Univ of CT Health Center         | Farmington    | 224        | 448                              | 1.0                                   | 464.800              | 12,177,760                               | 1.390                                 | 3.2                            | 56.892             | 6.5                                   | 3.8                                 |
| VA Connecticut Healthcare Syst   | West Haven    | 216        | 432                              | 1.0                                   | 448.200              | 11.742.840                               | 1.341                                 | 3.0                            | 54,860             | 6.3                                   | 3.7                                 |
| Veterans Home and Hospital       | Rocky Hill    | 215        | 430                              | 1.0                                   | 446.125              | 11.688.475                               | 1.334                                 | 3.0                            | 54,606             | 6.2                                   | 3.7                                 |
| Greenwich Hospital               | Greenwich     | 206        | 412                              | 0.9                                   | 427,450              | 11,199,190                               | 1.278                                 | 2.9                            | 52,320             | 6.0                                   | 3.5                                 |
| Connecticut Children's Med Ctr   | Hartford      | 187        | 374                              | 0.9                                   | 388.025              | 10,166,255                               | 1,161                                 | 2.6                            | 47,494             | 5.4                                   | 3.2                                 |
| Griffin Hospital                 | Derby         | 160        | 320                              | 0.7                                   | 332,000              | 8,698,400                                | 993                                   | 2.3                            | 40,637             | 4.6                                   | 2.7                                 |
| MidState Medical Center          | Meriden       | 156        | 312                              | 0.7                                   | 323,700              | 8,480,940                                | 968                                   | 2.2                            | 39,621             | 4.5                                   | 2.7                                 |
| Bristol Hospital                 | Bristol       | 154        | 308                              | 0.7                                   | 319,550              | 8,372,210                                | 956                                   | 2.2                            | 39,113             | 4.5                                   | 2.6                                 |
| wmanam community wiem            | Willimantic   | 144        | 288                              | 0.7                                   | 298,800              | 7,828,560                                | 894                                   | 2.0                            | 36,573             | 4.2                                   | 2.5                                 |
| Middlesex Hospital               | Middletown    | 136        | 272                              | 0.6                                   | 282,200              | 7,393,640                                | 844                                   | 1.9                            | 34,541             | 3.9                                   | 2.3                                 |
| Cedarcrest Hospital              | Newington     | 131        | 262                              | 0.6                                   | 271,825              | 7,121,815                                | 813                                   | 1.8                            | 33,271             | 3.8                                   | 2.2                                 |
| The Charlotte Hungerford Hosp    | Torrington    | 109        | 218                              | 0.5                                   | 226,175              | 5,925,785                                | 676                                   | 1.5                            | 27,684             | 3.2                                   | 1.9                                 |
| Gaylord Hospital                 | Wallingford   | 107        | 214                              | 0.5                                   | 222,025              | 5,817,055                                | 664                                   | 1.5                            | 27,176             | 3.1                                   | 1.8                                 |
| Milford Hospital                 | Milford       | 106        | 212                              | 0.5                                   | 219,950              | 5,762,690                                | 658                                   | 1.5                            | 26,922             | 3.1                                   | 1.8                                 |
| Day Kimball Hospital             | Putnam        | 104        | 208                              | 0.5                                   | 215,800              | 5,653,960                                | 645                                   | 1.5                            | 26,414             | 3.0                                   | 1.8                                 |
| Riverview Hospital for Child     | Middletown    | 102        | 204                              | 0.5                                   | 211,650              | 5,545,230                                | 633                                   | 1.4                            | 25,906             | 3.0                                   | 1.7                                 |
| Rockville General Hospital       | Rockville     | 102        | 204                              | 0.5                                   | 211,650              | 5,545,230                                | 633                                   | 1.4                            | 25,906             | 3.0                                   | 1.7                                 |