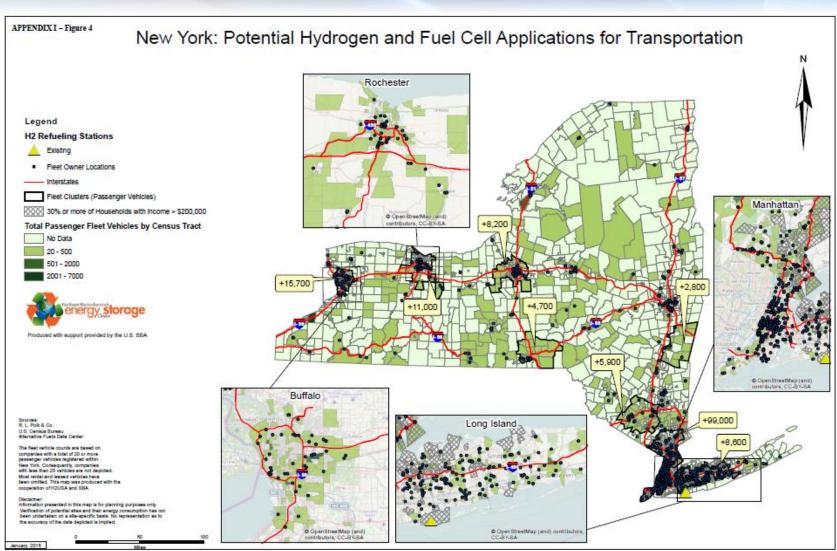

# Vehicles/Fueling

- Air Liquide working with Toyota on hydrogen fueling in Northeast – 12 stations at first, extending network as demand grows
- NESCAUM, Massachusetts Hydrogen Coalition, NE FC/H2 companies joined H<sub>2</sub>USA
- MOR-EV program in MA offers up to \$2,500 to residents who buy or lease clean electric vehicles - in 2015, additional \$2 million allocated
- Nuvera Fuel Cells had two Toyota FCEVs at its HQ in MA (until last week); Proton OnSite (CT) tested 10